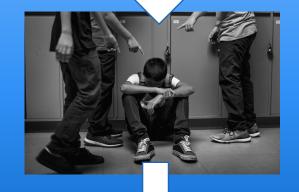

# LATERAL VIOLENCE is when two people are affected by the same situation, but turn on each other rather than confront the situation

is directed

### Sideways IIII

meaning the aggressors
are your peers - often
towards people in
powerless positions like
themselves

It is your own
PEERS
that
BULLY YOU