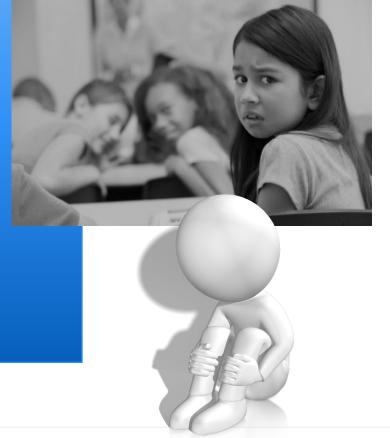

is a form of BULLYING

that includes gossip, shaming and blaming others, backstabbing and attempts to socially isolate individuals

is displaced violence
directed against
one's peers,
rather than one's true
adversaries.

### Sideways IIII

meaning the aggressors
are your peers - often
towards people in
powerless positions like
themselves

It is your own
PEERS
that
BULLY YOU