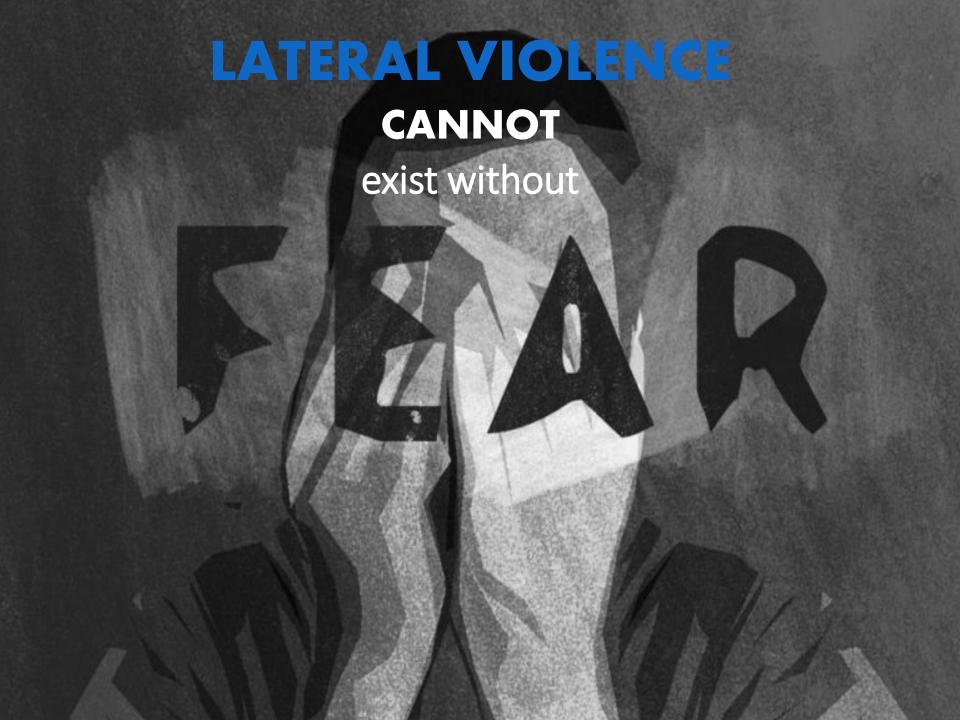

is a form of BULLYING

that includes gossip, shaming and blaming others, backstabbing and attempts to socially isolate individuals

is displaced violence
directed against
one's peers,
rather than one's true
adversaries.

# LATERAL VIOLENCE is when two people are affected by the same situation, but turn on each other rather than confront the situation

is directed

### Sideways IIII

meaning the aggressors
are your peers - often
towards people in
powerless positions like
themselves

It is your own
PEERS
that
BULLY YOU